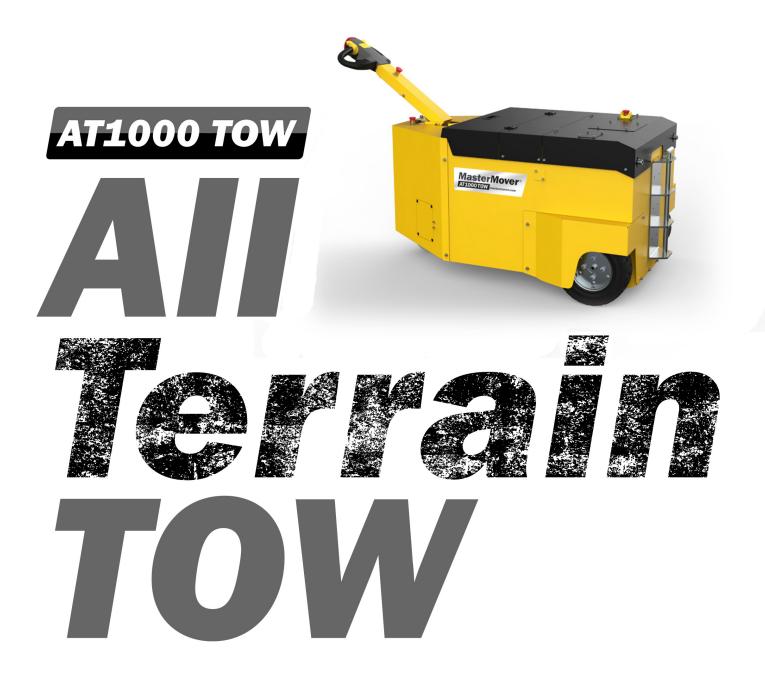

AT1000 TOW | Electric Tow Tug The All-Terrain AT1000 TOW electric tug is perfect for safely towing loads where weight transfer is not possible, up to 10,000 kg. The tug is self-weighted and compact, providing excellent traction for effortless load towing whilst attaching to any load with a draw bar, towing eye or ball hitch fitting. It can be used inside or outside, including on slopes and less than perfect surfaces.