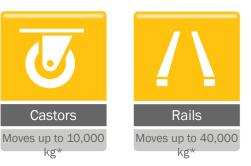

## **MaxLoadWeight**

\*"Maximum load weight" is only a recommendation that we arrive at by estimating rolling resistance. Your environment and wheel type may affect this figure which is why we carry out a detailed technical evaluation on every project. All of our calculations include a "safe work load" factor to ensure safe operation in all circumstances.

Castors

kg\*

#### Performance data

| Product code                      | AT1000 TOW                |
|-----------------------------------|---------------------------|
| Recommended load weight - Castors | 10000 kg                  |
| Recommended load weight - Rails   | 40000 kg                  |
| Machine weight including battery  | 1070 kg                   |
| Drive type                        | Electric AC               |
| Parking brake                     | Electromagnetic           |
| Drive wheel type                  | Superelastic Solid Rubber |
| Drive motor power                 | 2 x 2.0 kW                |
| Controller type                   | AC                        |
| Variable machine speed            | 0-6kph                    |
| Ingress Protection                | IP44                      |