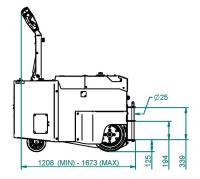

#### Performance data

| Product code                      | AT1000 TOW                |
|-----------------------------------|---------------------------|
| Recommended load weight - Castors | 10000 kg                  |
| Recommended load weight - Rails   | 40000 kg                  |
| Machine weight including battery  | 1070 kg                   |
| Drive type                        | Electric AC               |
| Parking brake                     | Electromagnetic           |
| Drive wheel type                  | Superelastic Solid Rubber |
| Drive motor power                 | 2 x 2.0 kW                |
| Controller type                   | AC                        |
| Variable machine speed            | 0-6kph                    |
| Ingress Protection                | IP44                      |