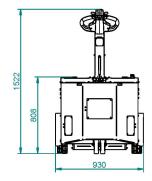

AT1000 TOW | Electric Tow Tug The All-Terrain AT1000 TOW electric tug is perfect for safely towing loads where weight transfer is not possible, up to 10,000 kg. The tug is self-weighted and compact, providing excellent traction for effortless load towing whilst attaching to any load with a draw bar, towing eye or ball hitch fitting. It can be used inside or outside, including on slopes and less than perfect surfaces.

## Optimised size, puncture-proof wheels

#### Performance data

| Product code                      | AT1000 TOW                |
|-----------------------------------|---------------------------|
| Recommended load weight - Castors | 10000 kg                  |
| Recommended load weight - Rails   | 40000 kg                  |
| Machine weight including battery  | 1070 kg                   |
| Drive type                        | Electric AC               |
| Parking brake                     | Electromagnetic           |
| Drive wheel type                  | Superelastic Solid Rubber |
| Drive motor power                 | 2 x 2.0 kW                |
| Controller type                   | AC                        |
| Variable machine speed            | 0-6kph                    |
| Ingress Protection                | IP44                      |